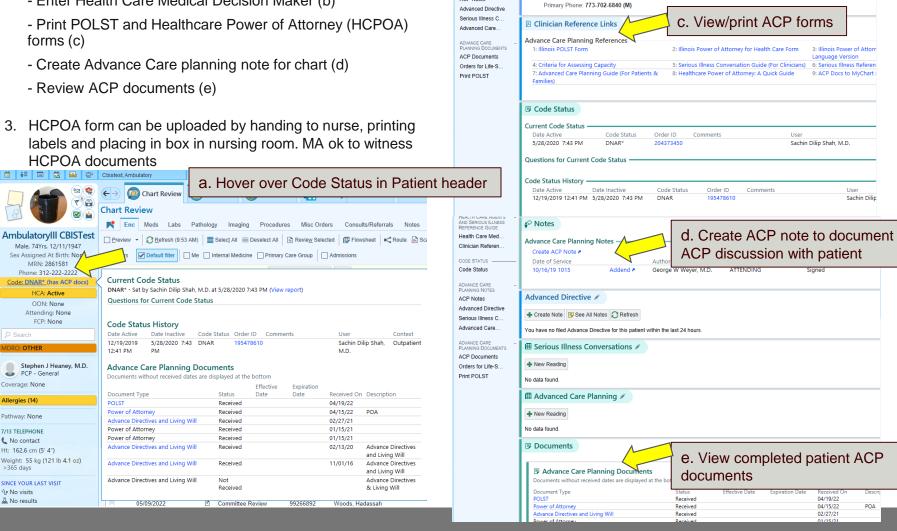

## Firm Faculty Coaching Topic PGY2 #8

Advance Care Planning

\*\* Health Care Medical Decision Maker

Declined.Patient

Patient, Daughter

Daughter

Add Contact

HEALTH CARE AGENTS AND SERIOUS ILLNESS REFERENCE GUIDE

Health Care Med.

Clinician Referen

Code Status

ACP Notes

**Advance Care Planning (ACP)** 

- 1. Hover over Code Status in Patient Header. Review Advance Care (ACP) planning information. (a)
- 2. Click on Code Status to:
  - Enter Health Care Medical Decision Maker (b)

b. View/change Decision Maker

Health Care Agent (D..

Health Care Agent (Docu...

Show: Inactive Contacts

Directives