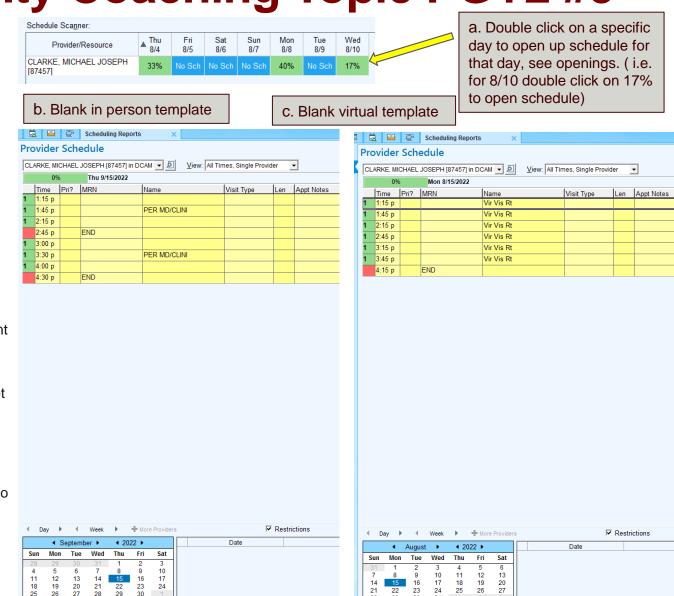

## Managing Clinic Schedule (cont'd)

- 1. Click on one day schedule
- Examples of open in-person templates and virtual templates are below (b-c)
- 3. Discuss best practices of scheduling patients:
  - a) Looking for open appt at the beginning of every +2 block and sending message to pcg\_orders with patients to schedule
  - b) Forward any refill request to pcg orders to schedule follow up
  - Forward any ADT to pcg\_orders to schedule follow up appointment
  - d) Forward any test result to pcg\_orders to schedule follow up
  - e) Look through EPIC healthy planet list (see Coaching Topic PGY2 #3) and sort by LAST or NEXT PCP appointment to find patients that have not been seen in a while
  - f) Every open slot will generally be filled with urgent/overflow patient so best to fill with patients known to resident