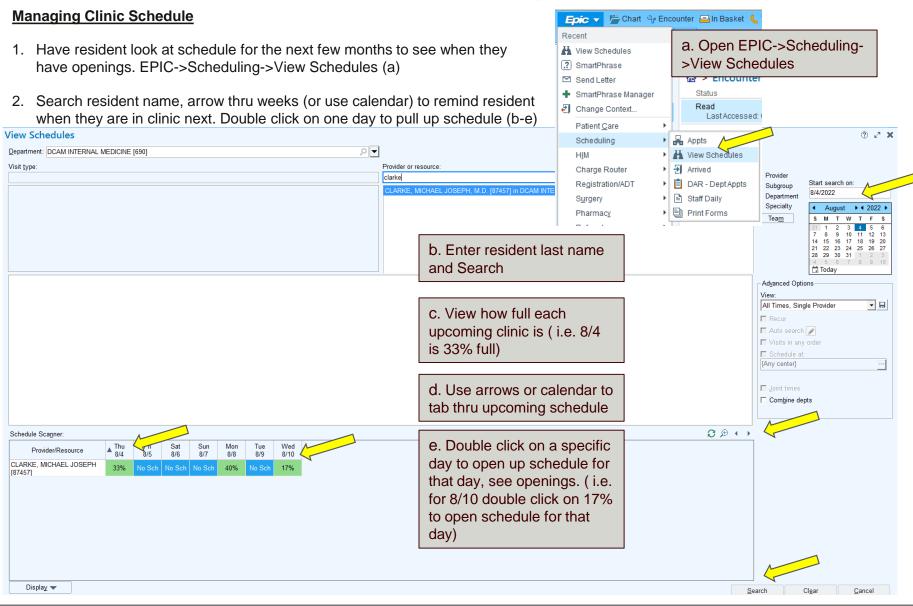

## Firm Faculty Coaching Topic PGY2 #5



## Firm Faculty Coaching Topic PGY2 #5

## Managing Clinic Schedule (cont'd)

- 1. Click on one day schedule
- Examples of open in-person templates and virtual templates are below (b-c)
- 3. Discuss best practices of scheduling patients:
  - a) Looking for open appt at the beginning of every +2 block and sending message to pcg\_orders with patients to schedule
  - b) Forward any refill request to pcg orders to schedule follow up
  - Forward any ADT to pcg\_orders to schedule follow up appointment
  - d) Forward any test result to pcg\_orders to schedule follow up
  - e) Look through EPIC healthy planet list (see Coaching Topic PGY2 #3) and sort by LAST or NEXT PCP appointment to find patients that have not been seen in a while
  - f) Every open slot will generally be filled with urgent/o