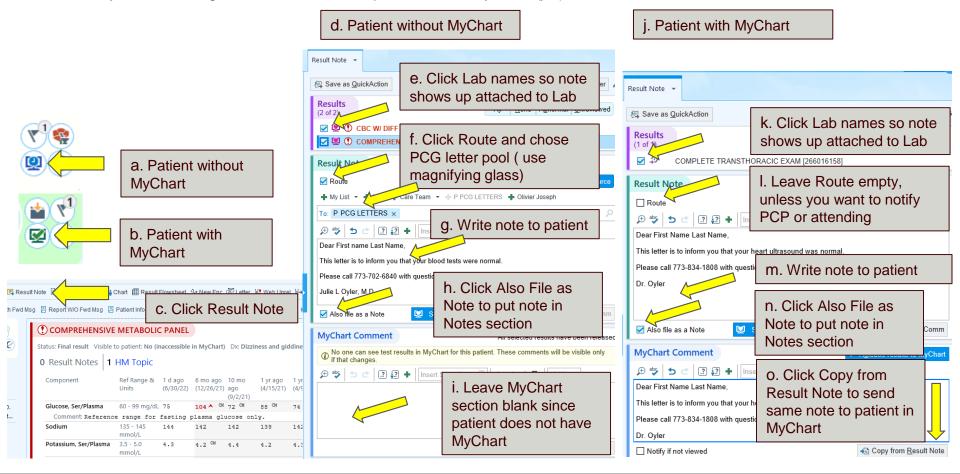

## Result Note/Release lab to patient in MyChart or Send Letter

- 1. Go to Inbasket in EPIC. Select a result. Does patient have MyChart? Click Result Note (a-c)
- Send Letter for normal results in patient WITHOUT MyChart (d-i)
- 3. Send MyChart Message for normal result for patient WITH MyChart (j-o)

## Firm Faculty Coaching Topic PGY1 #2