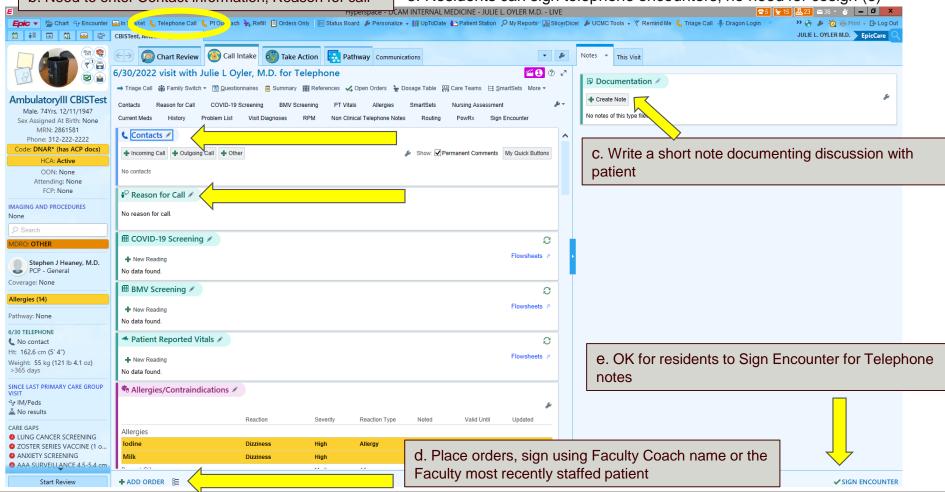

## **Telephone Note**

- a. Click on Telephone Call, find patient using MRN
- b. Need to enter Contact information. Reason for call

- 1. Open Telephone encounter and note (a c)
- 2. Residents should use either faculty coach or faculty this patient was staffed with for orders in between visits (d)
- 3. Residents can sign telephone encounters, no need for cosign (e)